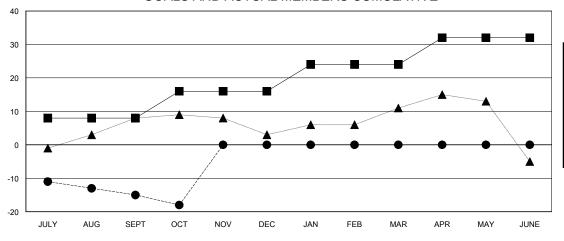

## GOALS AND ACTUAL MEMBERS CUMULATIVE

| ■- | MEMBER     | GROWTH NET  | GOAL |
|----|------------|-------------|------|
| _  | MICINIDEIX | CITCOVITINE | OOAL |

Results as of: 10/31/2024

- ■ - MEMBER GROWTH ACTUAL

- ▲ - LAST YEAR MEMBERSHIP ACTUAL

| DROPPED CLUBS: 0 |    |
|------------------|----|
| DROPPED MEMBERS  |    |
| DECEASED         | 7  |
| CLUB CANCELLED   | 0  |
| OTHER            | 27 |
| TOTAL            | 34 |